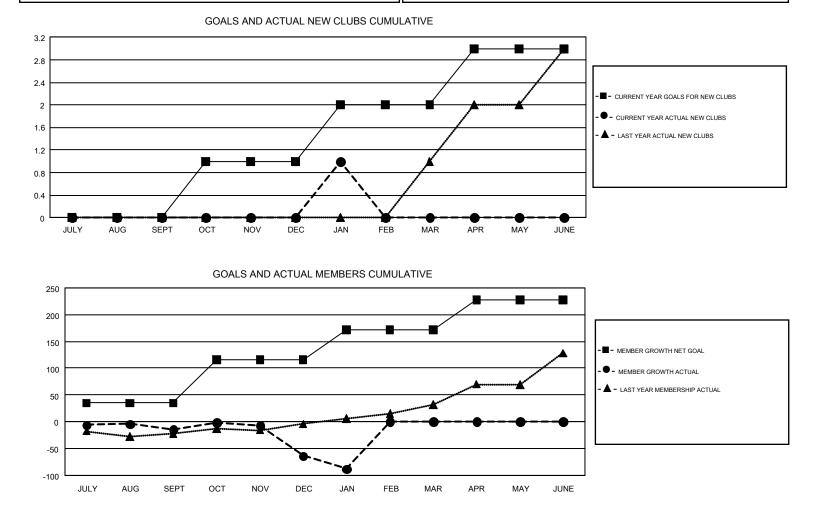

## GMT Constitutional Area 6-Afr, Group M

REPORT DOES NOT INCLUDE CLUBS IN UNDISTRICTED AREAS.

| Clubs         |               |             |               | Members               |                           |                         |                                                    |  |
|---------------|---------------|-------------|---------------|-----------------------|---------------------------|-------------------------|----------------------------------------------------|--|
|               | RESULTS FO    | R 2018-2019 |               | RESULTS FOR 2018-2019 |                           |                         |                                                    |  |
| QUARTER       | NEW CLUB GOAL | NEW CLUBS   | DROPPED CLUBS | QUARTER               | MEMBER GROWTH NET<br>GOAL | MEMBER GROWTH<br>ACTUAL | DROPPED<br>MEMBERS ACTUAL<br>(including transfers) |  |
| JULY/AUG/SEPT | 0             | 0           | 0             | JULY/AUG/SEPT         | 35                        | 35                      | 46                                                 |  |
| OCT/NOV/DEC   | 1             | 0           | 0             | OCT/NOV/DEC           | 81                        | 57                      | 100                                                |  |
| JAN/FEB/MAR   | 1             | 1           | 1             | JAN/FEB/MAR           | 56                        | 36                      | 60                                                 |  |
| APR/MAY/JUNE  | 1             | 0           | 0             | APR/MAY/JUNE          | 56                        | 0                       | 0                                                  |  |